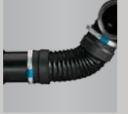

The discharge elbow is adjustable towards the direction of the drainage.

Mechanical or pneumatic operation is possible in the same system by changing the lever mechanism.

If drlling in the floor is not possible we provide a special wall connection set.

Every XS concealed cistern is supplied with a PE discharge elbow (Ø 90 mm) and PE off set reducer (Ø 90x110) for easy drainage.

With one click the flush valve can be set from 6 liters to 7,5 liters, and back again. Even without removing the mechanism from the tank.