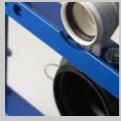

Every XS concealed cistern is supplied with a PE discharge elbow (Ø 90 mm) and PE off set reducer (Ø 90x110) for easy drainage.

With one click the flush valve can be set from 6 liters to 7,5 liters, and back again. Even without removing the mechanism from the tank.