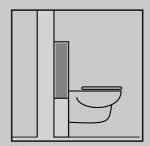

aled systems are tested to carry a minimum of 400 kilo.



WISA XS concealed cisterns are certified by renowned national and international institutes.

For information on our other products please check our catalogue or website www.wisa-sanitair.com.









## WISA XS systems

WISA presents a range of XS systems, only 38cm wide: So Xtra Small. From XS toilet system to XS wash basin frame WISA offers reliability and quality in a handy size. WISA XS systems are suitable for dry wall construction and can be installed behind the wall, in light wall metal studs, or in front of the wall with a dry board finish. WISA XS Mont systems are suitable for wet construction.









WISA XS MONT art.nr. 8050452104

### Finishing of the wall

#### **WISA XS**





Light walls



#### **WISA XS mont**



Wet construction

# Easy installation

- All parts pre-installed.
- A suitable solution for every situation because of the compact system.
- Easy changing from mechanical to pneumatic and back.
- Easy access to the tank for service.

### Convenience for consumers

- Big choice in design, materials and applications.
- New and contemporary materials.
- Dutch design and production.
- 10 year warranty and 25 year supply of spare parts guaranteed.
- Excellent quality.
- Powerful flush.

### Control panels

Design and technology meet in the latest innovation by WISA. A line of luxury control panels for the XS system. The control panels are ultra thin, compact, and appear to be detached from the wall. Dutch design in combination with contemporary and trendy materials like aluminium, glass and s