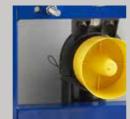

The rim in the flush pipe prevents the rubber seal from moving during installation of the toilet bowl.

The yellow masonry aid en covers protect the system from dirt during installation.

Easy installation in height by using the two 1-meter level stickers. The frame is adjustable up to 20 centimeters.