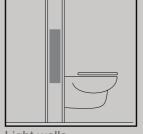

ply of spare parts.



All WISA XS concealed systems are tested to carry a minimum of 400 kilo.



WISA XS concealed cisterns are certified by renowned national and international institutes.

For information on our other products please check our catalogue or website www.wisa-sanitair.com.









## WISA XS systems

WISA presents a range of XS systems, only 38cm wide: So Xtra Small. From XS toilet system to XS wash basin frame WISA offers reliability and quality in a handy size. WISA XS systems are suitable for dry wall construction and can be installed behind the wall, in light wall metal studs, or in front of the wall with a dry board finish. WISA XS Mont systems are suitable for wet construction.









WISA XS MONT art.nr. 8050452104

### Finishing of the wall

#### **WISA XS**





Light walls



#### **WISA XS mont**



Wet construction

# Easy installation

- All parts pre-installed.
- A suitable solution for every situation because of the compact system.
- Easy changing from mechanical to pneumatic and back.
- Easy access to the tank for service.

### Convenience for consumers

- Big choice in design, materials and applications.
- New and contemporary materials.
- Dutch design and production.
- 10 year warranty and 25 year supply of spare parts guaranteed.
- Excellent quality.
- Powerful flush.

### Control panels

Design and technology meet in the latest innovation by WISA. A line of luxury control panels for the XS system. The control panels are ultra thin, compact, and appear to be detached from the wall. Dutch design in combination with contemporary and tren