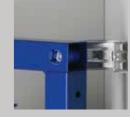

The discharge elbow is adjustable towards the direction of the drainage.

Mechanical or pneumatic operation is possible in the same system by changing the lever mechanism.

If drlling in the floor is not possible we provide a special wall connection set.

Including drilling template.

Narrow frame of only 38 cm wide which makes it possible to easily position it into a corner.

come with a sound insulation kit.

Fully insulated against condensation.

The universal hydraulic float valve fills every cistern in no time and at a very low noise level.