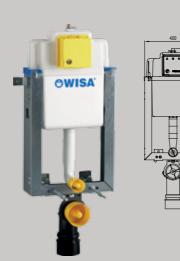

WISA XS MONT art.nr. 8050452104

The discharge elbow is adjustable towards the direction of the drainage.

Mechanical or pneumatic operation is possible in the same system by changing the lever mechanism.

If drlling in the floor is not possible we provide a special wall connection set.

Including drilling template.

Narrow frame of only 38 cm wide which makes it possible to easily position it into a corner.

come with a sound insulation kit.

Fully insulated against condensation.

The universal hydraulic float valve fills every cistern in no time and at a very low noise level.

The rim in the flush pipe prevents the rubber seal from moving during installation of the toilet bowl.

The yellow masonry aid en covers protect the system from dirt during installation.

Easy installation in height by using the two 1-meter level stickers. The frame is adjustable up to 20 centimeters.

Pneumatic operation is possible in the same cistern by easy changing of the mechanism.

WISA XS concealed cisterns are suitable to connect to plastic piping systems.

WISA XS concealed cisterns come with a pre-installed water connection.

Every XS concealed cistern is supplied with a PE discharge elbow (Ø 90 mm) and PE off set reducer (Ø 90x110) for easy drainage.

With one click the flush valve can be set from 6 liters to 7,5 liters, and back again. Even without removing the mechanism from the tank.