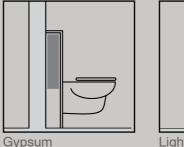

upply of spare parts.



All WISA XS concealed systems are tested to carry a minimum of 400 kilo.



WISA XS concealed cisterns are certified by renowned national and international institutes.

For information on our other products please check our catalogue or website www.wisa-sanitair.com.









## WISA XS systems

WISA presents a range of XS systems, only 38cm wide: So Xtra Small. From XS toilet system to XS wash basin frame WISA offers reliability and quality in a handy size. WISA XS systems are suitable for dry wall construction and can be installed behind the wall, in light wall metal studs, or in front of the wall with a dry board finish. WISA XS Mont systems are suitable for wet construction.









WISA XS MONT art.nr. 8050452104

### Finishing of the wall

#### **WISA XS**





Light walls



#### **WISA XS mont**



Wet construction

# Easy installation

- All parts pre-installed.
- A suitable solution for every situation because of the compact system.
- Easy changing from mechanical to pneumatic and back.
- Easy access to the tank for service.

### Convenience for consumers

- Big choice in design, materials and applications.
- New and contemporary materials.
- Dutch design and production.
- 10 year warranty and 25 year supply of spare parts guaranteed.
- Excellent quality.
- Powerful flush.

### Control panels

Design and technology meet in the latest innovation by WISA. A line of luxury control panels for the XS system. The control panels are ultra thin, compact, and appear to be detached from the wall. Dutch design in combination with contemporary and tr