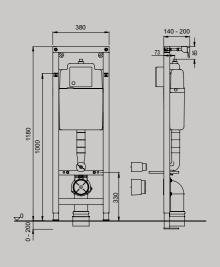

Including drilling template.

Narrow frame of only 38 cm wide which makes it possible to easily position it into a corner.

come with a sound insulation kit.

Fully insulated against condensation.

The universal hydraulic float valve fills every cistern in no time and at a very low noise level.

The rim in the flush pipe prevents the rubber seal from moving during installation of the toilet bowl.

The yellow masonry aid en covers protect the system from dirt during installation.

Easy installation in height by using the two 1-meter level stickers. The frame is adjustable up to 20 centimeters.