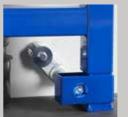

The discharge elbow is adjustable towards the direction of the drainage.

Mechanical or pneumatic operation is possible in the same system by changing the lever mechanism.

If drlling in the floor is not possible we provide a special wall connection set.

Pneumatic operation is possible in the same cistern by easy changing of the mechanism.

WISA XS concealed cisterns are suitable to connect to plastic piping systems.

WISA XS concealed cisterns come with a pre-installed water connection.