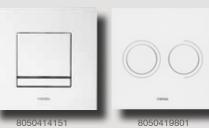

### Control panels

Design and technology meet in the latest innovation by WISA. A line of luxury control panels for the XS system. The control panels are ultra thin, compact, and appear to be detached from the wall. Dutch design in combination with contemporary and trendy materials like aluminium, glass and stainless steel brings stylishness into your bathroom.